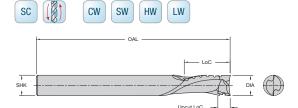

| 60-100C Series Two Flute - Solid Carbide Chipbreaker/Finisher Compression Spiral Product Offering |         |     |       |     |     |  |  |  |  |
|---------------------------------------------------------------------------------------------------|---------|-----|-------|-----|-----|--|--|--|--|
| Part                                                                                              | Cutting | LoC | Upcut | SHK | OAL |  |  |  |  |

| Part<br>Number | Cutting<br>DIA (in) | LoC<br>(in) | Upcut<br>LoC (in) | SHK<br>DIA (in) | OAL<br>(in) | Flutes |
|----------------|---------------------|-------------|-------------------|-----------------|-------------|--------|
| 60-123C*       | 3/8                 | 7/8         | .188              | 3/8             | 3           | 2      |
| 60-124C        | 3/8                 | 1-1/8       | .406              | 3/8             | 3           | 2      |
| 60-163C*       | 1/2                 | 7/8         | .200              | 1/2             | 3           | 2      |
| 60-169C        | 1/2                 | 1-1/8       | .562              | 1/2             | 3           | 2      |
| 60-172C        | 1/2                 | 1-5/8       | .750              | 1/2             | 4           | 2      |

HELIX ANGLE ≈ 30° \*MORTISE COMPRESSION