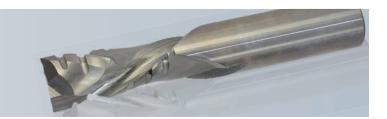

## 60-100C Series Chipbreaker/Finisher Compression Spiral

Designed to give the optimum edge finish of the compression spiral bits along with the increased feed rates of the chipbreaker/finisher design.